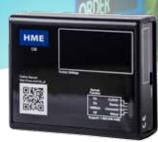

## Remote Management for Your Drive-Thru Headset System

The CIB Enables Remote Management for Your Drive-Thru Headset System

The all-new CIB connects your Matrix POS drive-thru headset system to Matrix POS CLOUD. Easily update message center reminders, greetings and alerts across multiple stores simultaneously. Save valuable time with remote troubleshooting, and receive timely system updates.

## Multiple-Store Message-Center Management

Remotely update reminders, greetings and alerts across all your stores simultaneously.

Remote Troubleshooting

Online support of your Matrix POS drive-thru headset system.

Compatible with ION | IQ  $^{\circ}$  and EOS | HD  $^{\scriptscriptstyle \rm M}$  Drive-Thru Headset Systems

Remote System Upgrades

Easily stay up to date—all the latest features and product enhancements available at your finger tips.